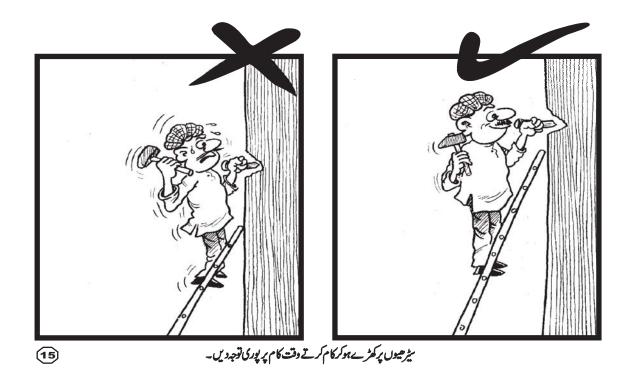

بلندم پانوں کے نختوں کے درمیان خلانہ چھوڑیں۔

ڈیل سیر حیوں کو استعمال کرتے وقت ان کوآگیں میں مضبوطی سے با ندھ کر رکھیں۔

سٹر حیوں کی لمبائی مطلوبہ او نچائی سے کم از کم 3 ڈنٹرے زیادہ ہونی چاہیے۔

میڑھی پر پڑھ کر دورتک بھٹی کر کام کرنے کی بجائے میڑھی کومطاو بہ جگہ پر لے جاکر کام کریں۔